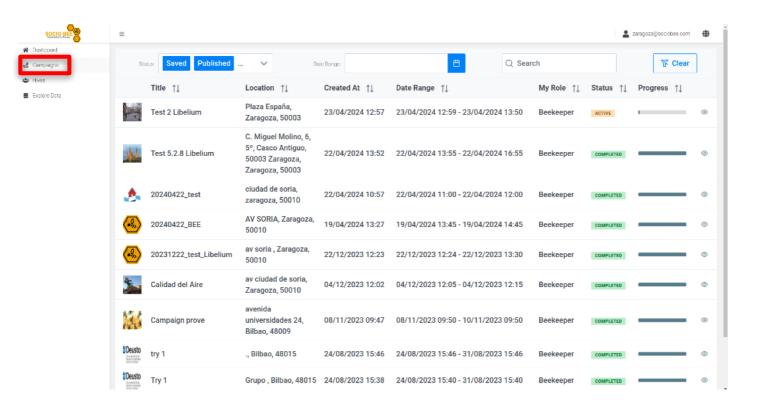

### Available campaigns

Here you will see all available campaigns.

It is recommended to end your session when you finish your work, which means logging out of the ACADEME.