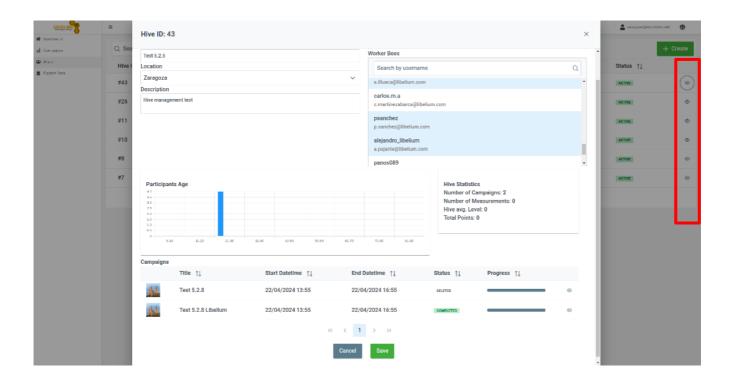

# How to change your Hive

You can view and edit the created Hives by clicking the view button.