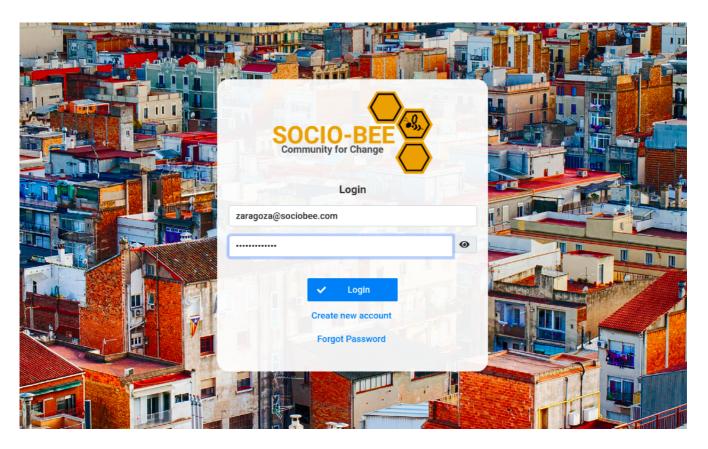

# How to login to the ACADEME environment

Now you are ready to create a Hive. You can login once you open the ACADEME again.