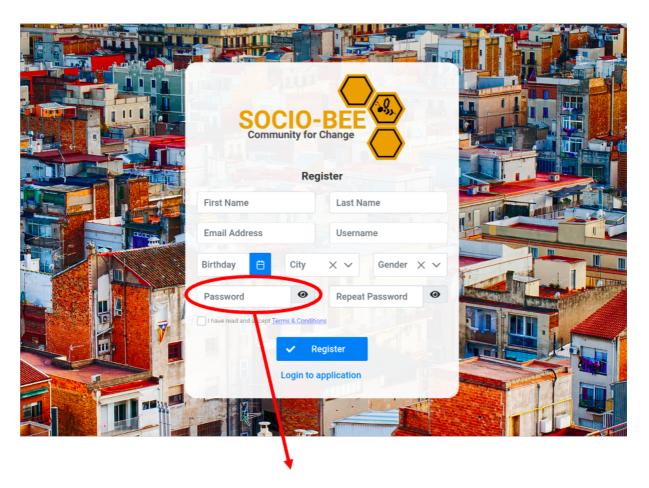

#### Remember to create a safe password

- 1. Open the Web
- 2.Click on **Create an account**. You will see the register page.
- 3.Add your details and contact mail
- 4. Choose a secure password
- 5. Click on **Register**