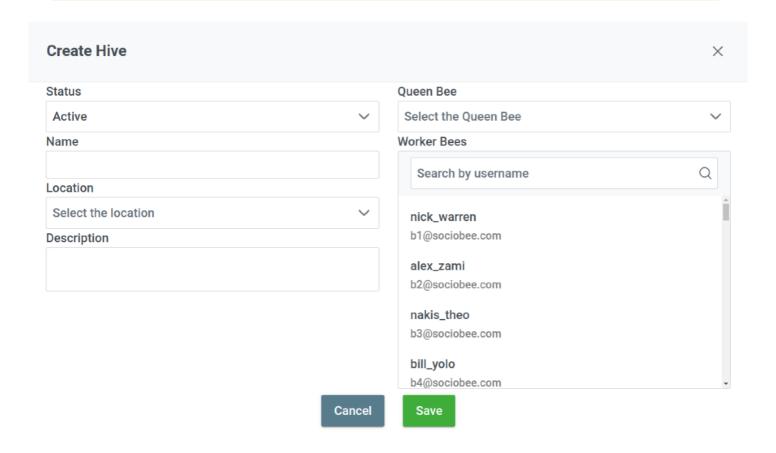

d your details and contact mail
- 4. Choose a secure password
- 5. Click on **Register**





# How to login to the ACADEME environment



Now you are ready to create a Hive. You can login once you open the ACADEME again.







### How to monitor a campaign



#### **CLICK ON DASHBOARD**

#### You can:

- Visualize in the map the active campaigns
- Filter the completed campaigns by date
- Visualize the main statics of historical campaigns





### Available campaigns



Here you will see all available campaigns.

It is recommended to end your session when you finish your work, which means logging out of the ACADEME.





#### How to create a Hive



#### GO TO HIVES in the left menu

- 1. Check if the hive exists
- 2. If not, click create on the top right





## How to define your Hive



- 1. Fill in all Hive details
- 2. Click SAVE





# How to change your Hive



You can view and edit the created Hives by clicking the view button.