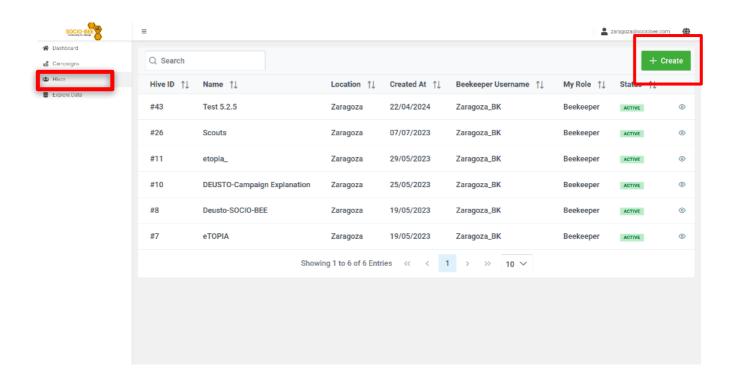

#### How to create a Hive

#### GO TO HIVES in the left menu

- 1. Check if the hive exists
- 2. If not, click create on the top right