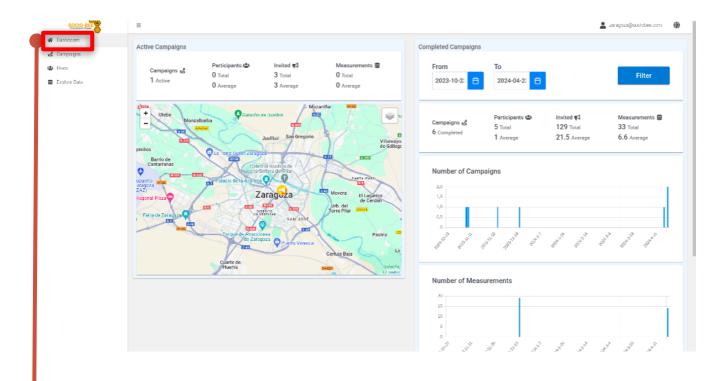

#### **CLICK ON DASHBOARD**

#### You can:

- Visualize in the map the active campaigns
- Filter the completed campaigns by date
- Visualize the main statics of historical campaigns